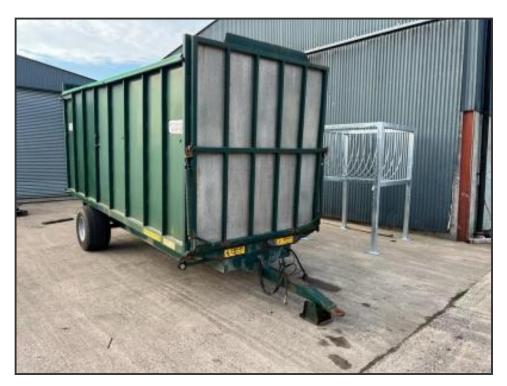

## **Horse Muck Trailer 4600**

£4,995.00

6 Tonnes Tipping Muck Trailer Front Loading Ramp - To empty the trailer, a single rear door is hinged sideways and folds back onto the side of the trailer, this prevents the door sticking into the muck heap when tipped. Complete with Roll Over Cover to keep contents dry.

Ideal for regular disposal of Horse Manure.

| Product Details |                    |
|-----------------|--------------------|
| Category/Type   | Horse Boxes        |
| Make            | Horse Muck Trailer |
| Model           | 4600               |
| Year            | -                  |
| Mileage         | -                  |